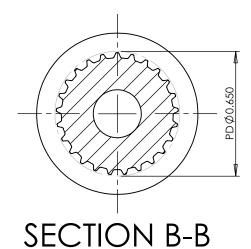

## **SECTION A-A**

## **Part Description:**

.0816 Pitch (40 DP) Timing Belt Pulleys For Belts up to 1/4" Wide

Dimensions are in inches Tolerances: Fractional <u>+</u> 0.015

PROPRIETARY AND CONFIDENTIAL:

THE INFORMATION CONTAINED IN THIS DRAWING IS THE SOLE PROPERTY OF PUTNAM PRECISION MOLDING. ANY REPRODUCTION IN PART OR AS A WHOLE WITHOUT THE WRITTEN PRIMISSION OF PUTNAM PRECISION MOLDING IS PROHIBITED. INFORMATION IN THIS DRAWING IS PROVIDED FOR REFERENCE ONLY.