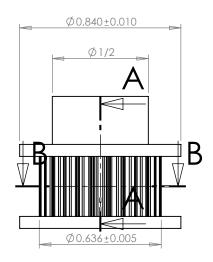

## **Part Description:**

.0816 Pitch (40 DP) Timing Belt Pulleys For Belts up to 1/4" Wide

Dimensions are in inches Tolerances: Fractional <u>+</u> 0.015

PROPRIETARY AND CONFIDENTIAL:

THE INFORMATION CONTAINED IN THIS DRAWING IS THE SOLE PROPERTY OF PUTNAM PRECISION MOLDING. ANY REPRODUCTION IN PART OR AS A WHOLE WITHOUT THE WRITTEN PRIMISSION OF PUTNAM PRECISION MOLDING IS PROHIBITED. INFORMATION IN THIS DRAWING IS PROVIDED FOR REFERENCE ONLY.