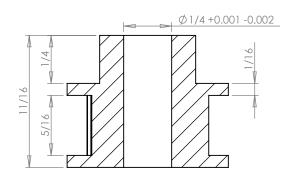

## **Part Description:**

.0816 Pitch (40 DP) Timing Belt Pulleys For Belts up to 1/4" Wide

Dimensions are in inches Tolerances: Fractional <u>+</u> 0.015

PROPRIETARY AND CONFIDENTIAL:

THE INFORMATION CONTAINED IN THIS DRAWING IS THE SOLE PROPERTY OF PUTNAM PRECISION MOLDING. ANY REPRODUCTION IN PART OR AS A WHOLE WITHOUT THE WRITTEN PRIMISSION OF PUTNAM PRECISION MOLDING IS PROHIBITED. INFORMATION IN THIS DRAWING IS PROVIDED FOR REFERENCE ONLY.